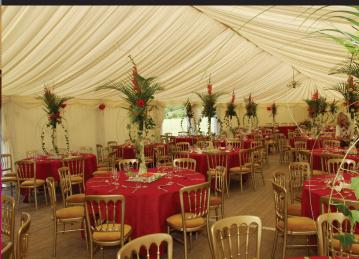

Both rooms have **full presentation and projection capability**.

There is a **fully licensed bar** and **professional kitchen** capable of providing a full range of dining and refreshment options.

We have regularly extended the capacity of the clubhouse with the **addition of a marquee** (*linked to the main area*) to a size and type to meet client requirements.