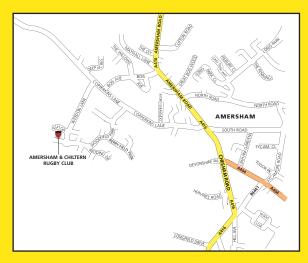

### **LOCATION**

#### DIRECTIONS FROM THE NORTH:

Follow A416 through Chesham, past 2 garages opposite each other, over a small roundabout and up the hill towards Amersham.

At next roundabout (1½ miles) turn right at into Copperkins Lane.

Take 2nd left (½ mile) into Weedon Lane. Take first right (¼ mile) into Ash Grove. The club is at the end of this road (100yds).

### DIRECTIONS FROM THE SOUTH:

Take A416 from Amersham to Chesham and over roundabout (Boot and Slipper pub on corner).

Turn left at the next small roundabout (¼ mile) into Copperkins Lane.

Take 2nd left ( $\frac{1}{2}$  mile) into Weedon Lane. Take first right ( $\frac{1}{4}$  mile) into Ash Grove.

The club is at the end of this road (100yds).