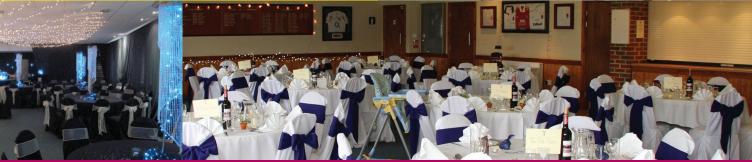

## **FACILITIES**

The clubhouse is a **modern flexible facility** with a main function room of **190 sq metres** which can accommodate around **150 people for a seated lunch/dinner** or around **250 for buffet** or informal service.

The separate lounge/boardroom (*The Grayburn Room*) of **40 sq metres** provides an ideal environment for dining, buffet or presentation for about 50 people – or it can be utilised as an addition to the main area.

Both rooms have **full presentation and projection capability**.

There is a **fully licensed bar** and **professional kitchen** capable of providing a full range of dining and refreshment options.

We have regularly extended the capacity of the clubhouse with the **addition of a marquee** (*linked to the main area*) to a size and type to meet client requirements.