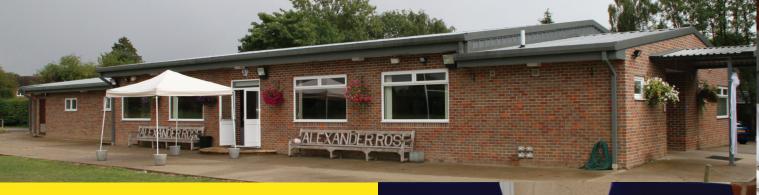

AMERSHAM & CHILTERN RUGBY FOOTBALL CLUB

## **FACILITIES**

The clubhouse is a **modern flexible facility** with a main function room of **190 sq metres** which can accommodate around **150 people for a seated lunch/dinner** or around **250 for buffet** or informal service.

We have extensive car parking for over 100 vehicles.

Amersham and Chiltern Rugby Football Club is much more than just a rugby club. It is a unique amenity in a rural location with facilities to cater for any celebration, occasion or business meeting.